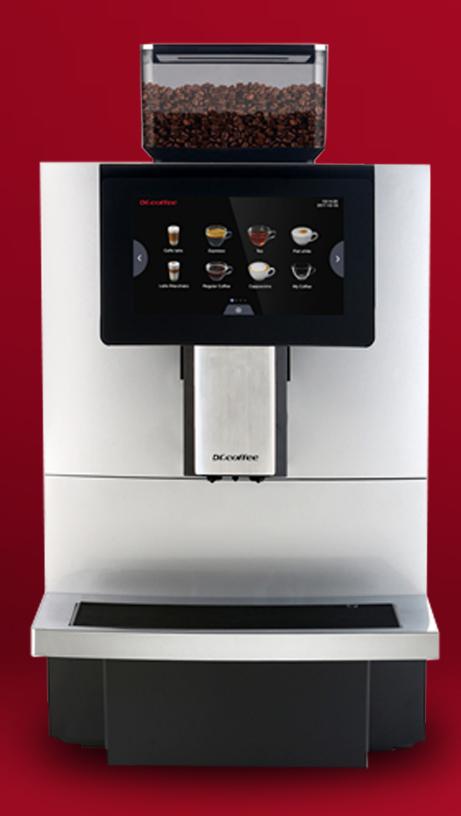

#### F11 Features

Single ceramic flat blade grinder blades ensure quiet operation and extended componentry lifespan.

The 7" touch screen is easy to use, customisable for drink selections and promotional screen saver images.

Eco-mode energy saving function.

The Dr. Coffee F11 is unlike any other coffee machine offering twelve different types of coffee and various milk options with a simple touch.

F11 offers the My Coffee option that let's you insert your preferred coffee preference for the barista lovers.

### Options available:

Espresso • Ristretto • Lungo

Americano
Cappuccino
Flat White

Macchiato • Barista • Caffe Latte

Latte • Coffee Crema • Regular Macchiato Coffee

| Specifications            | F11S         | F11 Big                       | F11 Plus                   |
|---------------------------|--------------|-------------------------------|----------------------------|
| Advised Daily Output      |              | 100 cups                      |                            |
| Water Tank Capacity       | 2L           | 8L                            | 2L                         |
| Coffee Beans Capacity     |              | 1.2kg                         |                            |
| Ground container capacity |              | 30                            |                            |
| Power supply              |              | 220-240V 50/60Hz<br>1.5-1.7kW |                            |
| Plumbing Type             | NA           | NA                            | ¾" 150 cm flexible<br>tube |
| Water Pressure Range      | NA           | NA                            | 0.8 – 8 bar cold           |
| Dimension (WxDxH) cm      | 30 X 54 X 57 | 41 X 54 X 57                  | 30 X 54 X 57               |
| Weight                    | 15kg         | 16kg                          | 15kg                       |