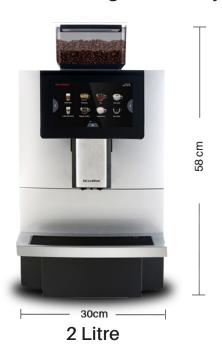

## Choose the right F11 for you

The 2L is a sleak design that easily fits small and tight speases. It's an ideal coffee machine for small offices or for at home use.

The 8L comes with a watertank attached on the side. Great for those who need more coffee throughout the day.

### Options available:

Espresso • Ristretto • Lungo

Americano
Cappuccino
Flat White

Macchiato • Barista • Caffe Latte

Latte • Coffee Crema • Regular Macchiato Coffee

| Specifications            | F11S         | F11 Big                       | F11 Plus                   |
|---------------------------|--------------|-------------------------------|----------------------------|
| Advised Daily Output      |              | 100 cups                      |                            |
| Water Tank Capacity       | 2L           | 8L                            | 2L                         |
| Coffee Beans Capacity     |              | 1.2kg                         |                            |
| Ground container capacity |              | 30                            |                            |
| Power supply              |              | 220-240V 50/60Hz<br>1.5-1.7kW |                            |
| Plumbing Type             | NA           | NA                            | ¾" 150 cm flexible<br>tube |
| Water Pressure Range      | NA           | NA                            | 0.8 – 8 bar cold           |
| Dimension (WxDxH) cm      | 30 X 54 X 57 | 41 X 54 X 57                  | 30 X 54 X 57               |
| Weight                    | 15kg         | 16kg                          | 15kg                       |