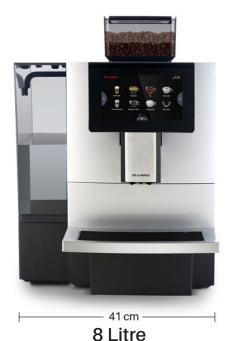

## Choose the right F11 for you

The 2L is a sleak design that easily fits small and tight speases. It's an ideal coffee machine for small offices or for at home use.

The 8L comes with a watertank attached on the side. Great for those who need more coffee throughout the day.

### Options available:

Espresso • Ristretto • Lungo

Americano
Cappuccino
Flat White

Macchiato • Barista • Caffe Latte

Latte • Coffee Crema • Regular Macchiato Coffee

| Specifications            | F11S         | F11 Big                       | F11 Plus                   |
|---------------------------|--------------|-------------------------------|----------------------------|
| Advised Daily Output      |              | 100 cups                      |                            |
| Water Tank Capacity       | 2L           | 8L                            | 2L                         |
| Coffee Beans Capacity     |              | 1.2kg                         |                            |
| Ground container capacity |              | 30                            |                            |
| Power supply              |              | 220-240V 50/60Hz<br>1.5-1.7kW |                            |
| Plumbing Type             | NA           | NA                            | ¾" 150 cm flexible<br>tube |
| Water Pressure Range      | NA           | NA                            | 0.8 – 8 bar cold           |
| Dimension (WxDxH) cm      | 30 X 54 X 57 | 41 X 54 X 57                  | 30 X 54 X 57               |
| Weight                    | 15kg         | 16kg                          | 15kg                       |