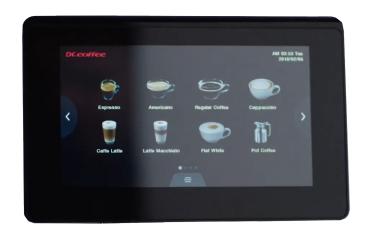

#### F11 Features

Single ceramic flat blade grinder blades ensure quiet operation and extended componentry lifespan.

The 7" touch screen is easy to use, customisable for drink selections and promotional screen saver images.

Eco-mode energy saving function.

The Dr. Coffee F11 is unlike any other coffee machine offering twelve different types of coffee and various milk options with a simple touch.

F11 offers the My Coffee option that let's you insert your preferred coffee preference for the barista lovers.

### Options available:

Espresso • Ristretto • Lungo

Americano
Cappuccino
Flat White

Macchiato • Barista • Caffe Latte

Latte • Coffee Crema • Regular Macchiato Coffee

| Specifications            | F11S         | F11 Big                       | F11 Plus                   |
|---------------------------|--------------|-------------------------------|----------------------------|
| Advised Daily Output      |              | 100 cups                      |                            |
| Water Tank Capacity       | 2L           | 8L                            | 2L                         |
| Coffee Beans Capacity     |              | 1.2kg                         |                            |
| Ground container capacity |              | 30                            |                            |
| Power supply              |              | 220-240V 50/60Hz<br>1.5-1.7kW |                            |
| Plumbing Type             | NA           | NA                            | ¾" 150 cm flexible<br>tube |
| Water Pressure Range      | NA           | NA                            | 0.8 – 8 bar cold           |
| Dimension (WxDxH) cm      | 30 X 54 X 57 | 41 X 54 X 57                  | 30 X 54 X 57               |
| Weight                    | 15kg         | 16kg                          | 15kg                       |