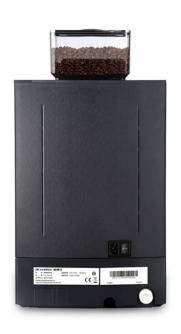

## Choose the right F11 for you

The 2L is a sleak design that easily fits small and tight speases. It's an ideal coffee machine for small offices or for at home use.

The 8L comes with a watertank attached on the side. Great for those who need more coffee throughout the day.

### Options available:

Espresso • Ristretto • Lungo

Americano
Cappuccino
Flat White

Macchiato • Barista • Caffe Latte

Latte • Coffee Crema • Regular Macchiato Coffee

| Specifications            | F11S         | F11 Big                       | F11 Plus                   |
|---------------------------|--------------|-------------------------------|----------------------------|
| Advised Daily Output      |              | 100 cups                      |                            |
| Water Tank Capacity       | 2L           | 8L                            | 2L                         |
| Coffee Beans Capacity     |              | 1.2kg                         |                            |
| Ground container capacity |              | 30                            |                            |
| Power supply              |              | 220-240V 50/60Hz<br>1.5-1.7kW |                            |
| Plumbing Type             | NA           | NA                            | ¾" 150 cm flexible<br>tube |
| Water Pressure Range      | NA           | NA                            | 0.8 – 8 bar cold           |
| Dimension (WxDxH) cm      | 30 X 54 X 57 | 41 X 54 X 57                  | 30 X 54 X 57               |
| Weight                    | 15kg         | 16kg                          | 15kg                       |