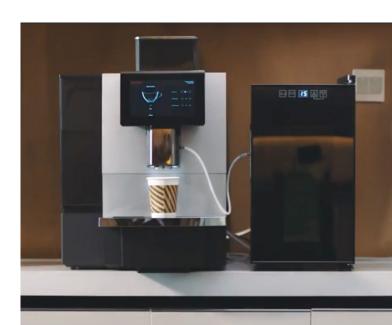

## Perfection is in the detail

The F11 is a stylish compact machine that delivers a range of high quality, rich tasting coffee that easily rivals traditional bar machines you would find in many coffee shops. With their compact size and elegant looks, the F11 is the ideal coffee machine for small to medium sized places. Complimenting a variety of environments such as small offices, meeting rooms and even at home on kitchen worktops.